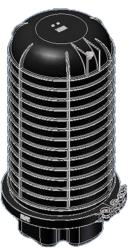

## Dome closure round 525mm high, D=285mm

## **General data**

Two oval ports for uncut tubes or loop-cable. Eight round ports with each 32mm diameter. Cable entries with mechanical seal at customer choice, see accessories. Splice trays with crimmp- or heat splice holder, see accessories.